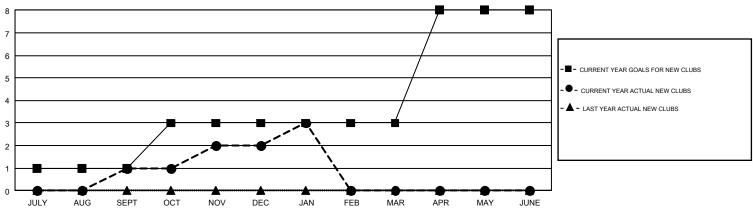

## GOALS AND ACTUAL NEW CLUBS CUMULATIVE

## GMT Constitutional Area 6-Afr, Group G

GMT: MIKE NEWLANDS

REPORT DOES NOT INCLUDE CLUBS IN UNDISTRICTED AREAS.

| Clubs         |               |             |               | Members               |                                                                |                                                              |                                                    |  |
|---------------|---------------|-------------|---------------|-----------------------|----------------------------------------------------------------|--------------------------------------------------------------|----------------------------------------------------|--|
|               | RESULTS FO    | R 2016-2017 |               | RESULTS FOR 2016-2017 |                                                                |                                                              |                                                    |  |
| QUARTER       | NEW CLUB GOAL | NEW CLUBS   | DROPPED CLUBS | QUARTER               | NEW MEMBER GROWTH<br>NET GOAL (not reinstated<br>or transfers) | NEW MEMBER<br>GROWTH ACTUAL (not<br>reinstated or transfers) | DROPPED<br>MEMBERS ACTUAL<br>(including transfers) |  |
| JULY/AUG/SEPT | 1             | 1           | 1             | JULY/AUG/SEPT         | 59                                                             | 150                                                          | 50                                                 |  |
| OCT/NOV/DEC   | 2             | 1           | 0             | OCT/NOV/DEC           | 84                                                             | 112                                                          | 145                                                |  |
| JAN/FEB/MAR   | 0             | 1           | 1             | JAN/FEB/MAR           | 53                                                             | 50                                                           | 30                                                 |  |
| APR/MAY/JUNE  | 5             | 0           | 0             | APR/MAY/JUNE          | 117                                                            | 0                                                            | 0                                                  |  |