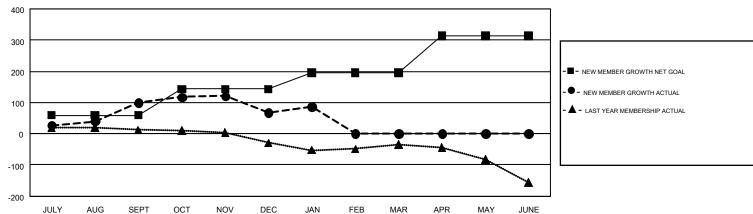

## GOALS AND ACTUAL MEMBERS CUMULATIVE

| DROPPED CLUBS: 2  DROPPED MEMBERS |     | 72 CLUBS OF 146 ADDED 1 OR MORE<br>NEW MEMBERS | GENDER DISTRI<br>MALE<br>FEMALE |  |     |
|-----------------------------------|-----|------------------------------------------------|---------------------------------|--|-----|
| DECEASED                          | 8   | CLICK HERE FOR CUMULATIVE                      | TOTAL FAMILY UNIT MEMBERS       |  | 641 |
| CLUB CANCELLED 0                  |     | MEMBERSHIP DATA                                |                                 |  | 004 |
| OTHER                             | 217 |                                                | FAMILY MEMBERS PAYING HALF DUES |  | 331 |
| TOTAL                             | 225 |                                                |                                 |  |     |

## GMT Constitutional Area 6-Afr, Group G

GMT: MIKE NEWLANDS

REPORT DOES NOT INCLUDE CLUBS IN UNDISTRICTED AREAS.

| Clubs         |               |             |               | Members               |                                                                |                                                              |                                                    |  |
|---------------|---------------|-------------|---------------|-----------------------|----------------------------------------------------------------|--------------------------------------------------------------|----------------------------------------------------|--|
|               | RESULTS FO    | R 2016-2017 |               | RESULTS FOR 2016-2017 |                                                                |                                                              |                                                    |  |
| QUARTER       | NEW CLUB GOAL | NEW CLUBS   | DROPPED CLUBS | QUARTER               | NEW MEMBER GROWTH<br>NET GOAL (not reinstated<br>or transfers) | NEW MEMBER<br>GROWTH ACTUAL (not<br>reinstated or transfers) | DROPPED<br>MEMBERS ACTUAL<br>(including transfers) |  |
| JULY/AUG/SEPT | 1             | 1           | 1             | JULY/AUG/SEPT         | 59                                                             | 150                                                          | 50                                                 |  |
| OCT/NOV/DEC   | 2             | 1           | 0             | OCT/NOV/DEC           | 84                                                             | 112                                                          | 145                                                |  |
| JAN/FEB/MAR   | 0             | 1           | 1             | JAN/FEB/MAR           | 53                                                             | 50                                                           | 30                                                 |  |
| APR/MAY/JUNE  | 5             | 0           | 0             | APR/MAY/JUNE          | 117                                                            | 0                                                            | 0                                                  |  |